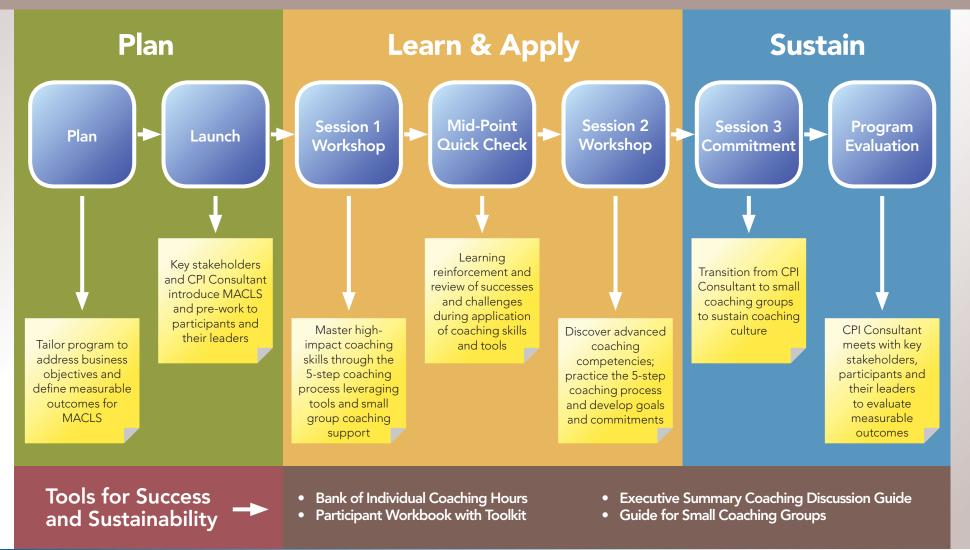

#### About Manager as Coach Learning Series®

MACLS transforms participants into coaches. Using adult learning principles, MACLS provides practical knowledge and essential resources to improve both individual and organizational performances. Structured and succinct experiential sessions, delivered over a span of time, allow participants to immediately transfer learning into practice. Tailoring MACLS to the organization's specific needs further enhances its relevancy, sustainability and impact on business performance.