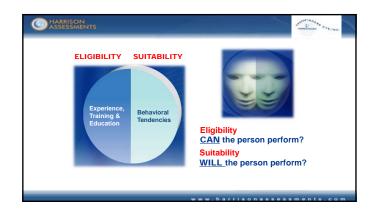

- applicant's or employee's level related to each factor.A scoring formula based on the importance of each
- factor that provides an overall score for easy interpretation.