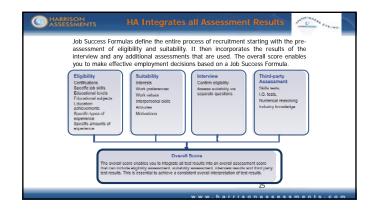

- applicant's or employee's level related to each factor.A scoring formula based on the importance of each
- factor that provides an overall score for easy interpretation.