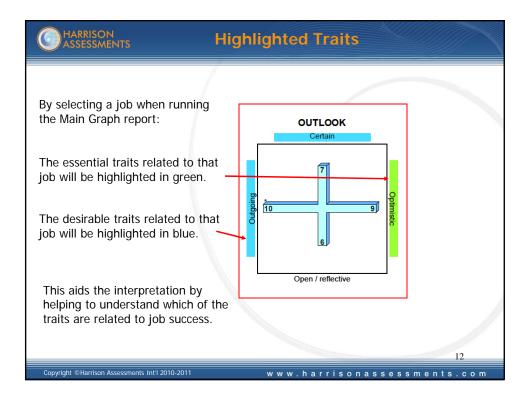

|                                                                             | Support Dimen                                            | sic              | n                          |
|-----------------------------------------------------------------------------|----------------------------------------------------------|------------------|----------------------------|
| Explores factors relating to healthy receiving recognition and empathize    |                                                          | ess              | to improve, giving and     |
| Self-Acceptance: The tendency to the way I am."                             | like oneself, "I'm O.K.                                  |                  | SUPPORT<br>Self-acceptance |
| Self-Improvement: The tendency<br>