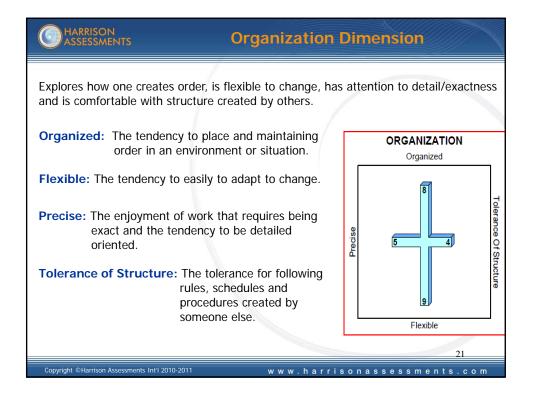

| pathy            | 8<br>Wants                 |
| Warmth/Empathy: The tendency feelings and                                   |                                                          | Warmth / empathy | 8 5 Recognition            |
| related to or                                                               | or positive<br>ement (from others)<br>ne's abilities and | 5                | 9                          |
| strengths.                                                                  |                                                          |                  | Self-improvement           |
| Copyright ©Harrison Assessments Int'l 2010-2011 www.harrisonassessments.com |                                                          |                  |                            |