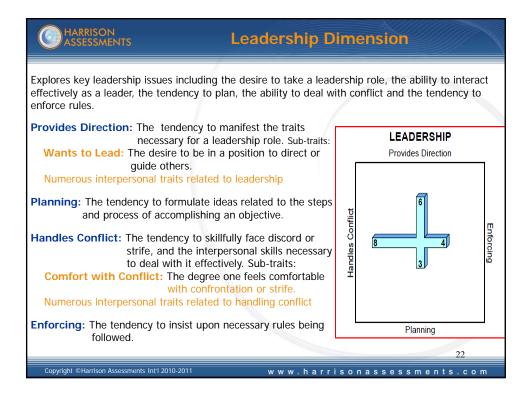

pathy            | 8<br>Wants                 |
| Warmth/Empathy: The tendency feelings and                                   |                                                          | Warmth / empathy | 8 5 Recognition            |
| related to or                                                               | or positive<br>ement (from others)<br>ne's abilities and | 5                | 9                          |
| strengths.                                                                  |                                                          |                  | Self-improvement           |
| Copyright ©Harrison Assessments Int'l 2010-2011 www.harrisonassessments.com |                                                          |                  |                            |