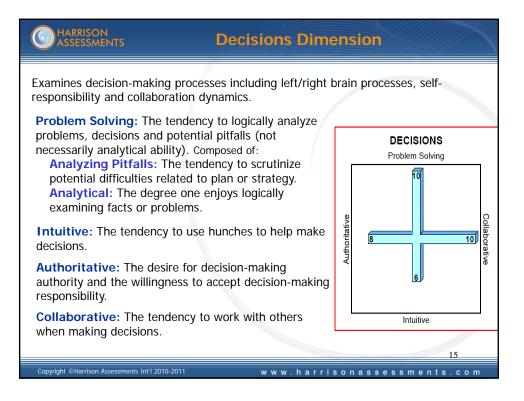

|                                                                             | Support Dimen                                            | sic              | n                          |
|-----------------------------------------------------------------------------|----------------------------------------------------------|------------------|----------------------------|
| Explores factors relating to healthy receiving recognition and empathize    |                                                          | ess              | to improve, giving and     |
| Self-Acceptance: The tendency to the way I am."                             | like oneself, "I'm O.K.                                  |                  | SUPPORT<br>Self-acceptance |
| Self-Improvement: The tendency<br>or bet