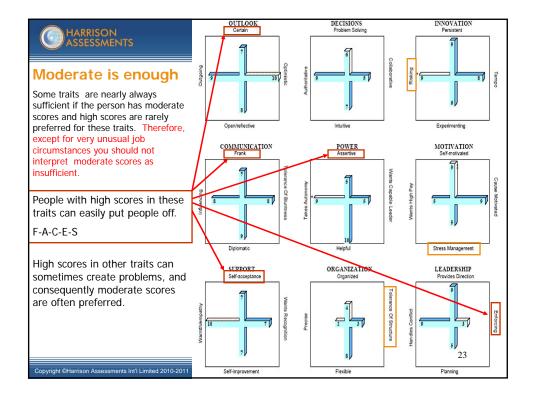

athy            | 8<br>Wants                 |
| Warmth/Empathy: The tendency feelings and                                   |                                                          | Warmth / empathy | 8 5 Recognition            |
| related to or                                                               | or positive<br>ement (from others)<br>ne's abilities and | 5                | 9                          |
| strengths.                                                                  |                                                          |                  | Self-improvement           |
| Copyright ©Harrison Assessments Int'l 2010-2011 www.harrisonassessments.com |                                                          |                  |                            |