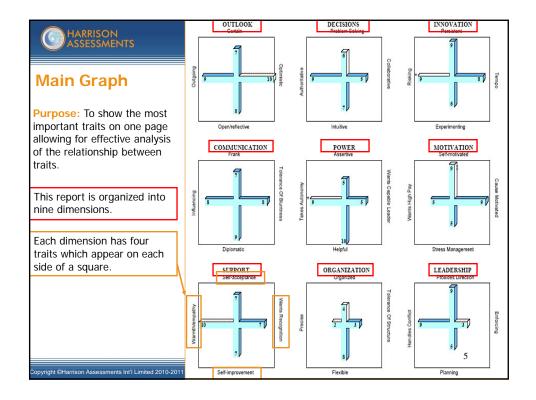

|                                                                             | Support Dimen                                            | sic              | n                          |
|-----------------------------------------------------------------------------|----------------------------------------------------------|------------------|----------------------------|
| Explores factors relating to healthy receiving recognition and empathize    |                                                          | ess              | to improve, giving and     |
| Self-Acceptance: The tendency to the way I am."                             | like oneself, "I'm O.K.                                  |                  | SUPPORT<br>Self-acceptance |
| Self-Improvement: Th