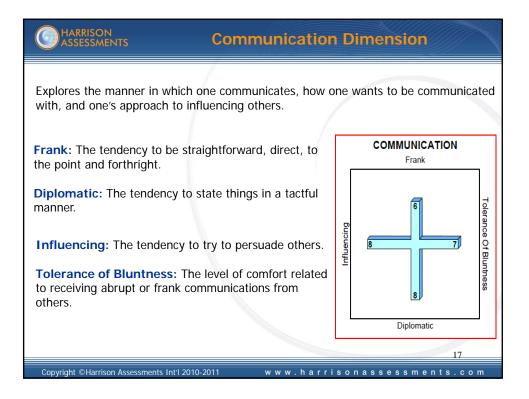

|                                                                             | Support Dimen                                            | sic              | n                          |
|-----------------------------------------------------------------------------|----------------------------------------------------------|------------------|----------------------------|
| Explores factors relating to healthy receiving recognition and empathize    |                                                          | ess              | to improve, giving and     |
| Self-Acceptance: The tendency to the way I am."                             | like oneself, "I'm O.K.                                  |                  | SUPPORT<br>Self-acceptance |
| Self-Improvement: The tendency<br>or better