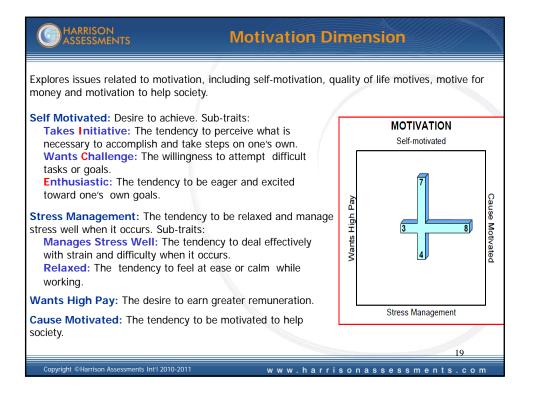

|                                                                             | Support Dimen                                            | sic              | n                          |
|-----------------------------------------------------------------------------|----------------------------------------------------------|------------------|----------------------------|
| Explores factors relating to healthy receiving recognition and empathize    |                                                          | ess              | to improve, giving and     |
| Self-Acceptance: The tendency to the way I am."                             | like oneself, "I'm O.K.                                  |                  | SUPPORT<br>Self-acceptance |
| Self-Improvement: The tendency<br>or better one