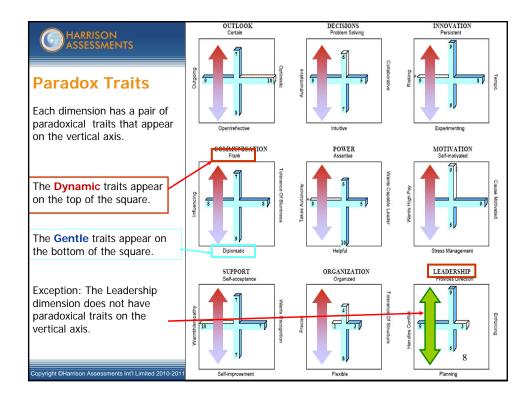

|                                                                             | Support Dimen                                            | sic              | n                          |
|-----------------------------------------------------------------------------|----------------------------------------------------------|------------------|----------------------------|
| Explores factors relating to healthy receiving recognition and empathize    |                                                          | ess              | to improve, giving and     |
| Self-Acceptance: The tendency to the way I am."                             | like oneself, "I'm O.K.                                  |                  | SUPPORT<br>Self-acceptance |
| Self-Improvement: The tend