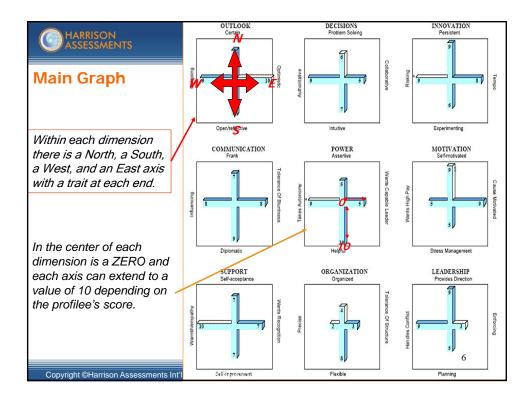

|                                                                             | Support Dimen                                            | sic              | n                          |
|-----------------------------------------------------------------------------|----------------------------------------------------------|------------------|----------------------------|
| Explores factors relating to healthy receiving recognition and empathize    |                                                          | ess              | to improve, giving and     |
| Self-Acceptance: The tendency to the way I am."                             | like oneself, "I'm O.K.                                  |                  | SUPPORT<br>Self-acceptance |
| Self-Improvement: The