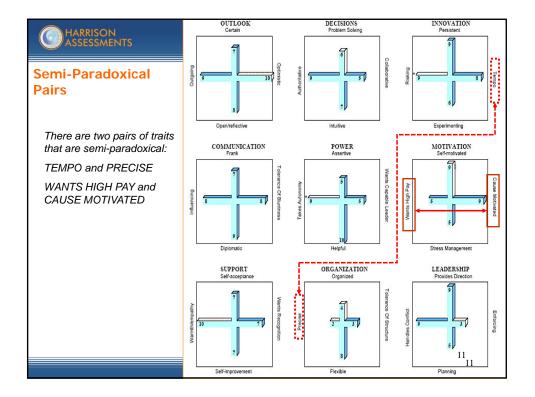

|                                                                             | Support Dimen                                            | sic              | n                          |
|-----------------------------------------------------------------------------|----------------------------------------------------------|------------------|----------------------------|
| Explores factors relating to healthy receiving recognition and empathize    |                                                          | ess              | to improve, giving and     |
| Self-Acceptance: The tendency to the way I am."                             | like oneself, "I'm O.K.                                  |                  | SUPPORT<br>Self-acceptance |
| Self-Improvement: The tendency<b