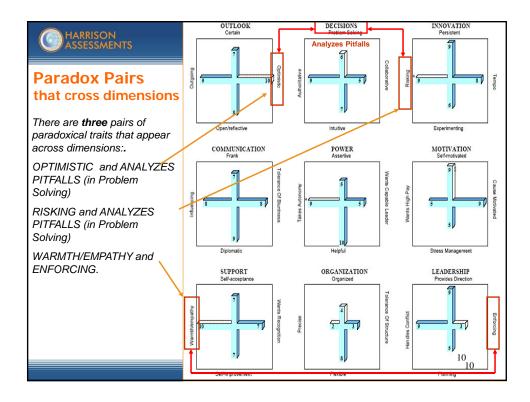

|                                                                             | Support Dimen                                            | sic              | n                          |
|-----------------------------------------------------------------------------|----------------------------------------------------------|------------------|----------------------------|
| Explores factors relating to healthy receiving recognition and empathize    |                                                          | ess              | to improve, giving and     |
| Self-Acceptance: The tendency to the way I am."                             | like oneself, "I'm O.K.                                  |                  | SUPPORT<br>Self-acceptance |
| Self-Improvement: The tendency