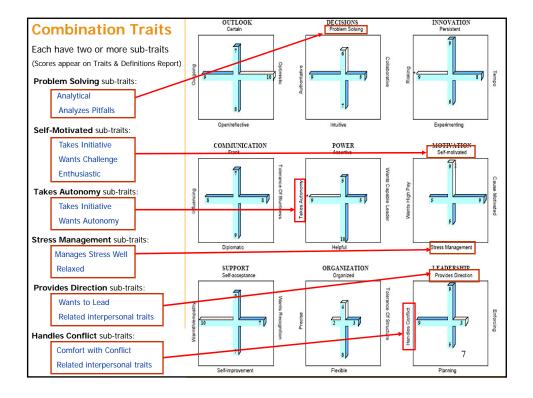

|                                                                             | Support Dimen                                            | sic              | n                          |
|-----------------------------------------------------------------------------|----------------------------------------------------------|------------------|----------------------------|
| Explores factors relating to healthy receiving recognition and empathize    |                                                          | ess              | to improve, giving and     |
| Self-Acceptance: The tendency to the way I am."                             | like oneself, "I'm O.K.                                  |                  | SUPPORT<br>Self-acceptance |
| Self-Improvement: The te