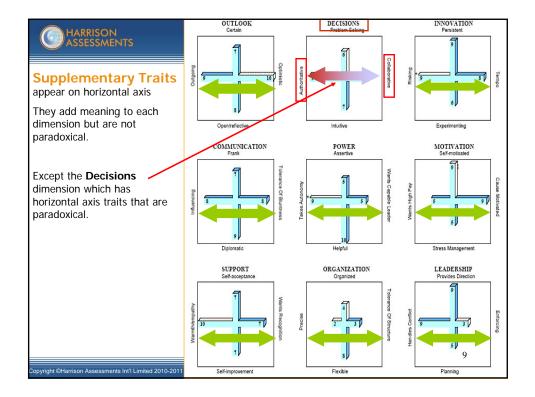

|                                                                             | Support Dimen                                            | sic              | n                          |
|-----------------------------------------------------------------------------|----------------------------------------------------------|------------------|----------------------------|
| Explores factors relating to healthy receiving recognition and empathize    |                                                          | ess              | to improve, giving and     |
| Self-Acceptance: The tendency to the way I am."                             | like oneself, "I'm O.K.                                  |                  | SUPPORT<br>Self-acceptance |
| Self-Improvement: The tenden