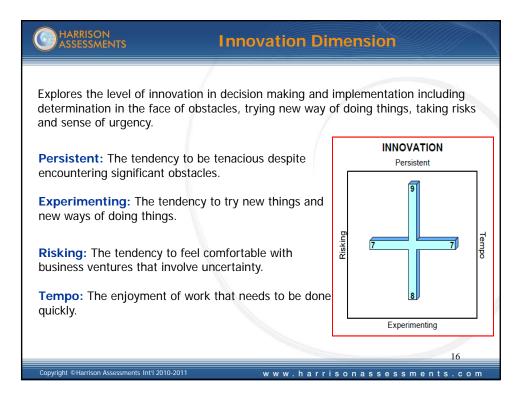

|                                                                             | Support Dimen                                            | sic              | n                          |
|-----------------------------------------------------------------------------|----------------------------------------------------------|------------------|----------------------------|
| Explores factors relating to healthy receiving recognition and empathize    |                                                          | ess              | to improve, giving and     |
| Self-Acceptance: The tendency to the way I am."                             | like oneself, "I'm O.K.                                  |                  | SUPPORT<br>Self-acceptance |
| Self-Improvement: The tendency<br>or bette