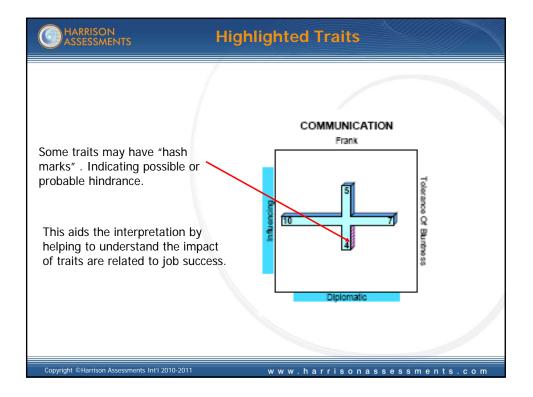

|                                                                             | Support Dimen                                            | sic              | n                          |
|-----------------------------------------------------------------------------|----------------------------------------------------------|------------------|----------------------------|
| Explores factors relating to healthy receiving recognition and empathize    |                                                          | ess              | to improve, giving and     |
| Self-Acceptance: The tendency to the way I am."                             | like oneself, "I'm O.K.                                  |                  | SUPPORT<br>Self-acceptance |
| Self-Improvement: The tendency<br>or