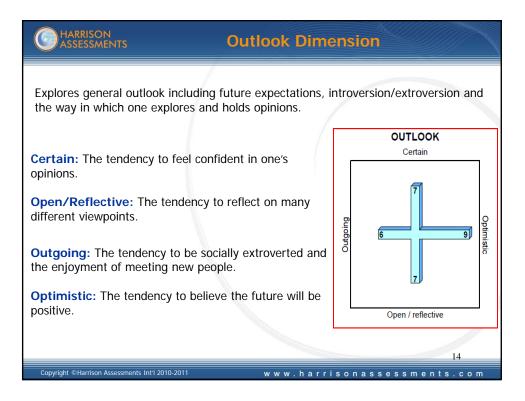

|                                                                             | Support Dimen                                            | sic              | n                          |
|-----------------------------------------------------------------------------|----------------------------------------------------------|------------------|----------------------------|
| Explores factors relating to healthy receiving recognition and empathize    |                                                          | ess              | to improve, giving and     |
| Self-Acceptance: The tendency to the way I am."                             | like oneself, "I'm O.K.                                  |                  | SUPPORT<br>Self-acceptance |
| Self-Improvement: The tendency<br>or b