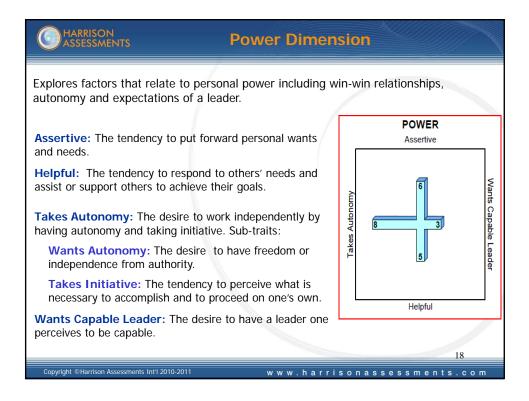

|                                                                             | Support Dimen                                            | sic              | n                          |
|-----------------------------------------------------------------------------|----------------------------------------------------------|------------------|----------------------------|
| Explores factors relating to healthy receiving recognition and empathize    |                                                          | ess              | to improve, giving and     |
| Self-Acceptance: The tendency to the way I am."                             | like oneself, "I'm O.K.                                  |                  | SUPPORT<br>Self-acceptance |
| Self-Improvement: The tendency<br>or better on