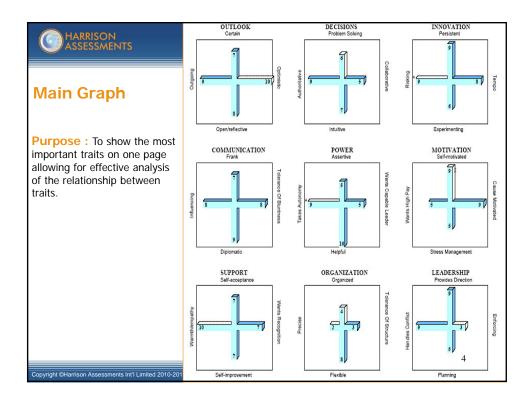

|                                                                             | Support Dimen                                            | sic              | n                          |
|-----------------------------------------------------------------------------|----------------------------------------------------------|------------------|----------------------------|
| Explores factors relating to healthy receiving recognition and empathize    |                                                          | ess              | to improve, giving and     |
| Self-Acceptance: The tendency to the way I am."                             | like oneself, "I'm O.K.                                  |                  | SUPPORT<br>Self-acceptance |
| Self-Improvement: